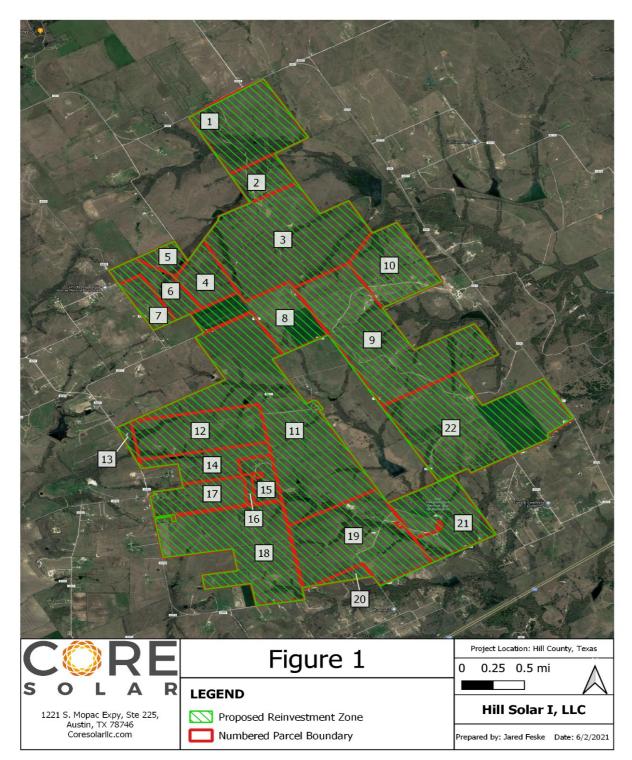

Approximately 5,607 acres of land near Itasca and Milford, Hill County, Texas proposed to be leased, which land is in adjoining parcels capable of combination for use in a Project qualifying for tax abatement. Such parcels making up the Reinvestment Zone being—

| No. | Name                        |                                                     | Parcel ID | Legal Description                          |
|-----|-----------------------------|-----------------------------------------------------|-----------|--------------------------------------------|
| 1   | YANCEY-CUNNINGHAM FAMILY LP | FM 934, ITASCA, 76055                               | 118739    | J PENNINGTON A-742 TR 1, 1A & 2 316.277 AC |
| 2   | YANCEY-CUNNINGHAM FAMILY LP | ITASCA, 76055                                       | 118369    | J HALL A-457 TR 2 & 2A 80.38 AC            |
| 3   | YANCEY-CUNNINGHAM FAMILY LP | ITASCA, 76055                                       | 119098    | S A COOK A-1043 TR 9 & 10 632.348 AC       |
| 4   | 4K RICHLAND CREEK RANCH LP  |                                                     | 119095    | S A COOK A-1043 TR 6 120.00 AC             |
| 5   | 4K RICHLAND CREEK RANCH LP  | HCR 4307                                            | 119137    | MCCAULEY A-1171 TR 3 35.41 AC              |
| 6   | 4K RICHLAND CREEK RANCH LP  | HCR 4307                                            | 118603    | WM MCDONALD A-568 TR 1 138.55 AC           |
| 7   | 4K RICHLAND CREEK RANCH LP  | HCR 4307/ 4310                                      | 119094    | S A COOK A-1043 TR 5 47.45 AC              |
| 8   | 4K RICHLAND CREEK RANCH LP  |                                                     | 119097    | S A COOK A-1043 TR 8, 11 & 17 466.687 AC   |
| 9   | 4K RICHLAND CREEK RANCH LP  | HCR 4311, ITASCA,                                   | 118366    | HT&BRR A-449 TR 1 & 2 590.60 AC            |
| 10  | 4K RICHLAND CREEK RANCH LP  | 76055                                               | 119097    | S A COOK A-1043 TR 8, 11 & 17 466.687 AC   |
| 11  | ROSSON RANCHES              | HCR 4311 / HCR 4323 /<br>PR 423, MILFORD,           | 119104    | S A COOK A-1043 TR 2A & 2C 824.73 AC       |
| 12  | ROSSON RANCHES              | 76670<br>PR 423, MILFORD,<br>76670                  | 118591    | W MERRIWETHER A-564 TR 1 278.00 AC         |
| 13  | ROSSON RANCHES              | HCR 4251, MILFORD,<br>76670                         | 148523    | J ALLEN A-25 TR 3A 21.29 AC                |
| 14  | ROSSON RANCHES              | PR 423, MILFORD,<br>76670                           | 118592    | W MERRIWETHER A-564 TR 2 127.18 AC         |
| 15  | ROSSON E C JR               | HCR 4323 & PR 423,<br>MILFORD, 7670                 | 143516    | W MERRIWETHER A-564 TR 3C 67.226 AC        |
| 16  | ROSSON E C JR               | HCR 4323, MILFORD,<br>76670                         | 141516    | W MERRIWETHER A-564 TR 3B 7.552 AC         |
| 17  | ROSSON RANCHES              | FM 2959 & HCR 4323,<br>MILFORD, 76670               | 118593    | W MERRIWETHER A-564 TR 3 147.272 AC        |
| 18  | ROSSON RANCHES              | FM 2959 / HCR 4323 /<br>HCR 4333, MILFORD,<br>76670 | 103657    | W MERRIWETHER A-564 TR 4 502.56 AC         |
| 19  | DAVIS J LYNN & LENA         | HCR 4333, MILFORD,<br>76670                         | 119101    | S A COOK A-1043 TR 13 442.051 AC           |
| 20  | DAVIS J LYNN & LENA         | HCR 4333, MILFORD,<br>76670                         | 117829    | W ARMSTRONG A-23 TR 2 29.31 AC             |
| 21  | DAVIS J LYNN & LENA         | HCR 4333, MILFORD,<br>76670                         | 118001    | J CARROLL A-147 TR 1 - 3 269.304 AC        |
| 22  | 4K RICHLAND CREEK RANCH LP  | FM 934 / HCR 4311,<br>MILFORD, 76670                | 121191    | D C BROOKS A-1070 TR 1 596.20 AC           |

The boundary of the proposed Reinvestment Zone is delineated by the outside boundary lines of the outermost parcels forming the approximately 5,607 acre unit intended for production of solar energy. Not all parcels may be part of the project.