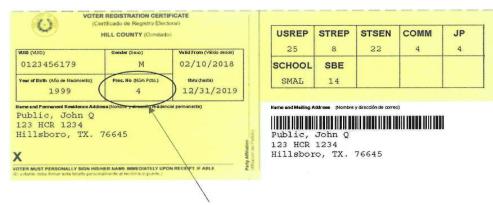

## RETURN SERVICE REQUESTED

If you do not know what precinct you vote in please refer to your voter registration card. (See example above)
If you do not have a voter registration card please call (254)582-4072.